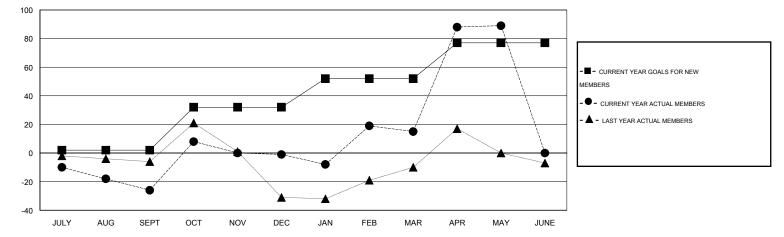

GOALS AND ACTUAL MEMBERS CUMULATIVE

| DROPPED CLUBS: 0 |     | 57 CLUBS OF 67 ADDED 1 OR MORE<br>NEW MEMBERS | GENDER DISTRIBUTION   |              |     |
|------------------|-----|-----------------------------------------------|-----------------------|--------------|-----|
|                  |     |                                               | MALE                  | 612 (38.73%) |     |
|                  |     |                                               | FEMALE                | 968 (61.27%) |     |
| DROPPED MEMBERS  |     |                                               |                       |              |     |
| DECEASED         | 6   | ASSESSMENT DATA                               |                       |              | 247 |
| CLUB CANCELLED   | 0   |                                               |                       |              |     |
| OTHER            | 152 |                                               |                       |              | 121 |
| TOTAL            | 158 |                                               | NON-HEAD OF HOUSEHOLD |              | 126 |